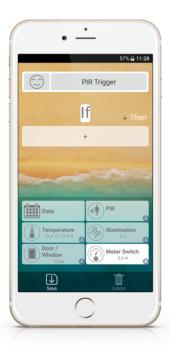

## Scene

Make a group of devices and name it for location such as bedroom or occasion such as party. One touch on the APP or voice control to activate.

Turn on the light and play the music

## Macro

Set If-This-Then-That rules. For example, if Door Sensor is triggered on Monday to Friday between 9 to 5pm, sound the alarm and send notification through APP.

Someone in Bathroom

Turn on the light for 10 minutes