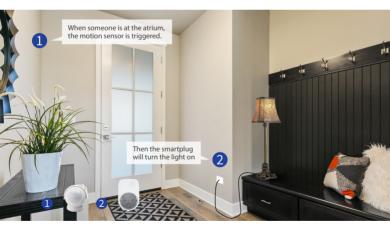

# **Energy Saving**

When someone is at the entrance area, the light will be automatically turn on. When there is no more motion detected, the light will turn off to save energy.

**Smart Plug** 