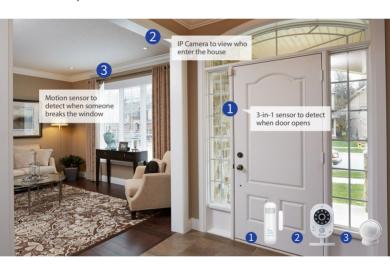

# **Home Security**

While you are away from the home, the Siren will sound and send you notification when a thief tries to enter.

**Motion Sensor** 

Door/Window Sensor

Siren

**IPCAM Live View** 