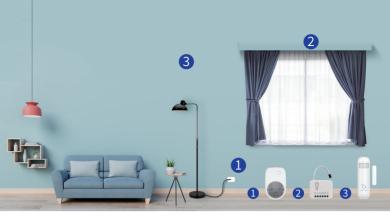

## **Home Automation**

If light level is less than 10% and time is after 6pm. Then turn on the light and close the curtain.

Smart Plug

**Roller Shutter** 

**Brightness Sensor** 

# **Energy Saving**

When someone is at the entrance area, the light will be automatically turn on. When there is no more motion detected, the light will turn off to save energy.

**Smart Plug** 

# **Elderly Care**

You can remotely watch an elder through IP camera to check if he or she needs help. The elder can use smart phone APP to turn on or off the light.

**IPCAM Live View** 

Smart Phone APP

**Smart Plug** 